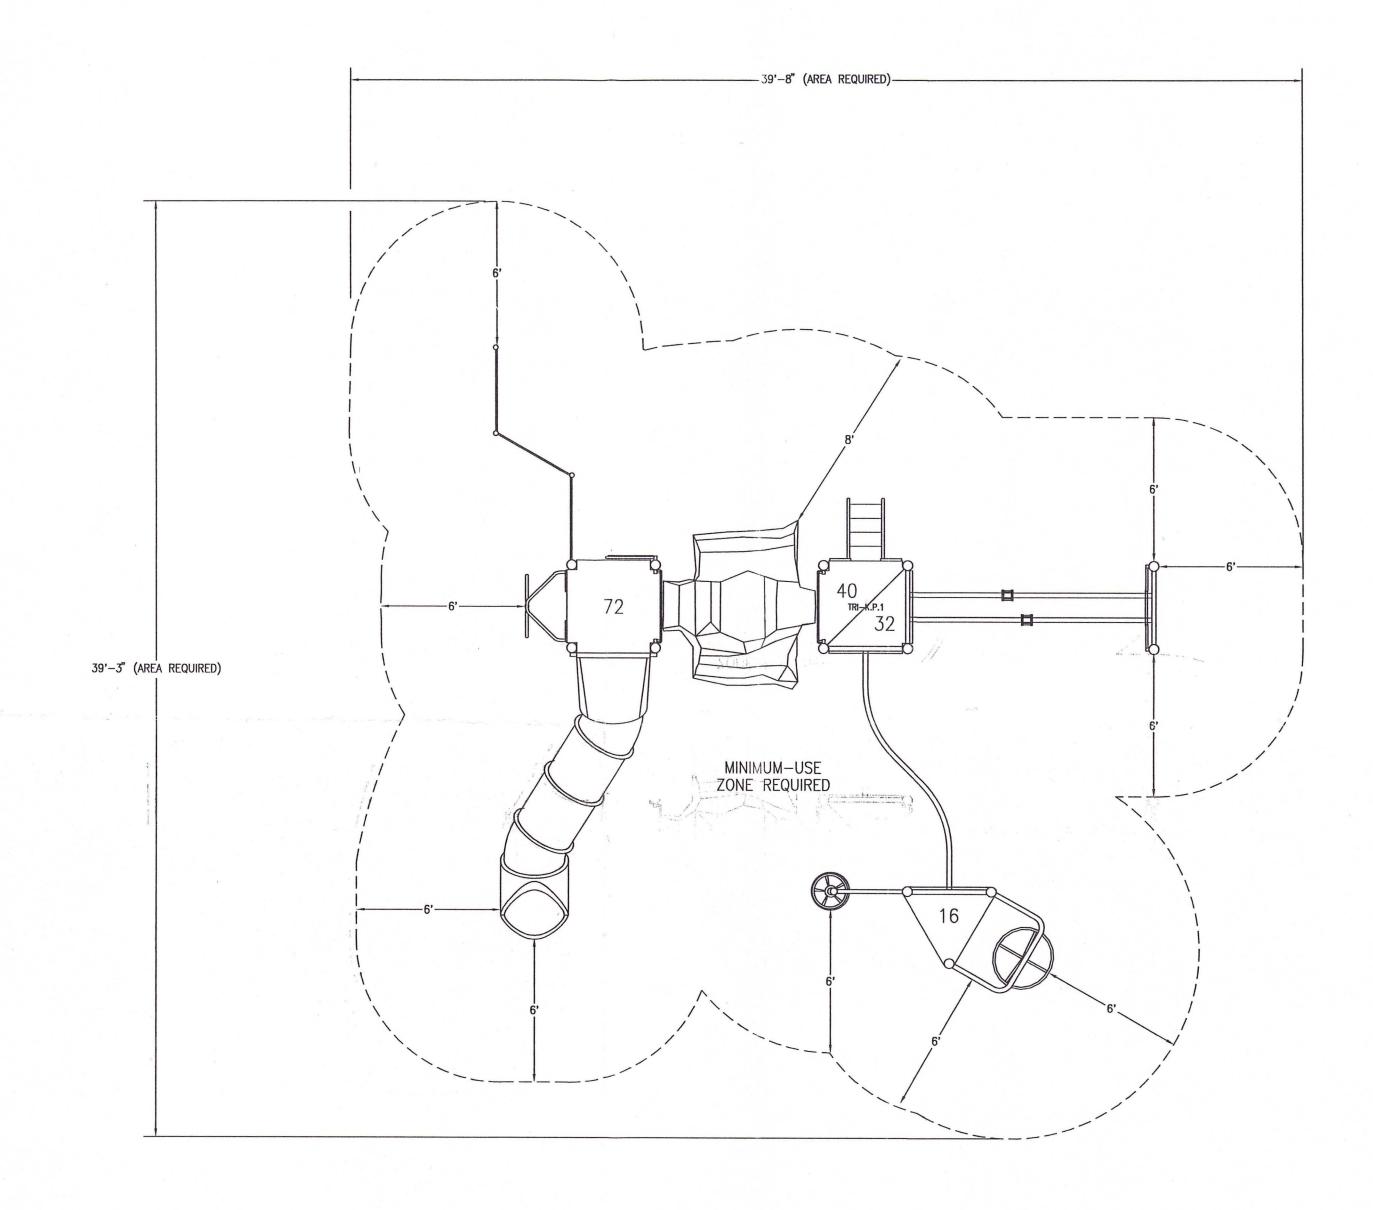

## DOVER TOWNSHIP DOVER, PA

GENERAL RECREATION PRESALE #: 7349-1-1

SCALE 1/4" = 12"

THIS PLAY AREA & EQUIPMENT IS DESIGNED FOR AGES 5-12 YEARS

THE EQUIPMENT ON THIS PLAN IS CERTIFIED & VALIDATED TO BE IN CONFORMANCE WITH THE AMERICAN SOCIETY FOR TESTING & MATERIALS (ASTM) F1487 STANDARDS FOR PUBLIC SAFÉTY.

IT IS THE MANUFACTURERS OPINION THAT THIS PLAYSTRUCTURE DOES NOT CONFORM TO ACCESSIBILITY RETURNEMENTS OF THE A.D.A. (AMERICANS WITH DISABILITIES ACT).

NOTE: ALL ABOVE DIMENSIONS ARE REFERENCE DIMENSION. REFER TO YOUR INDIVIDUAL INSTALLATION COMPONENT INSTRUCTIONS FOR DETAILS.

BECAUSE OF THE PRECISE FIT OF L.S.I. COMPONENTS, IT IS IMPORTANT TO ATTACH SLIDE HOODS, ACTIVITY PANELS, PIPE BARRIERS & GUARD RAILS BEFORE CONCRETE FOOTINGS ARE POURED.

CONCRETE FOOTINGS ARE REQUIRED ON ALL IN-GROUND COMPONENTS. ALL FOOTING SPECIFICATIONS ASSUME FIRM AND STABLE SOIL.

CHOOSE A PROTECTIVE SURFACING MATERIAL
THAT HAS A CRITICAL HEIGHT VALUE OF
AT LEAST THE HEIGHT OF THE HIGHEST
ACCESSIBLE PART/FALL HEIGHT OF THE
ADJACENT EQUIPMENT. (REF. CONSUMER
PRODUCT SAFETY COMMISSION (CPSC) GUIDELINES, SECTION 10: SURFACING.)