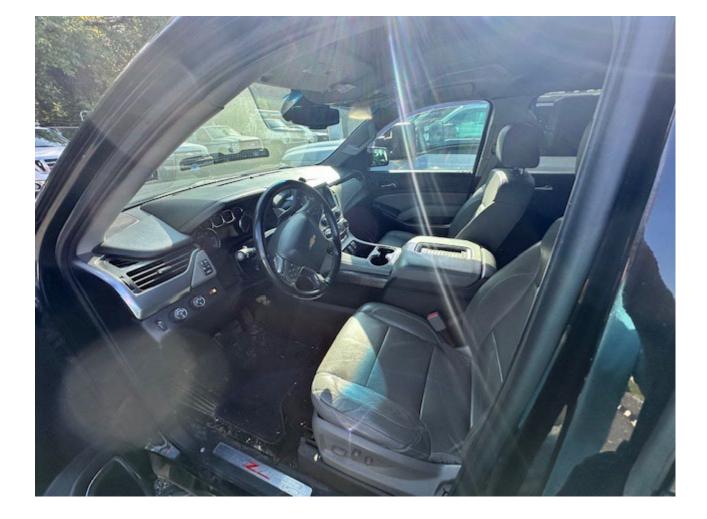

## **VEHICLE CONDITION REPORT**

| Truck Number:<br>Date Inspected:<br>Make/Model/Year:<br>VIN#:<br>Mileage: | 22<br>2016 Chevy Tahoe<br>1GNSKBKCXGR413756<br>114,430 |
|---------------------------------------------------------------------------|--------------------------------------------------------|
| Interior Condition:                                                       | Good                                                   |
| Exterior Condition:                                                       | Fair                                                   |
| Tires:                                                                    | New                                                    |
| Does it start?                                                            | Yes/ Needs to be Jumped/ Motor has bad ECM             |
| Is it drivable off the lot?                                               | Yes                                                    |
| Is it currently inspected?                                                | Yes 7/25                                               |
| Body Style:                                                               | SUV                                                    |
| Engine Type:                                                              | Gas                                                    |
| Transmission Condition:                                                   | Fair                                                   |