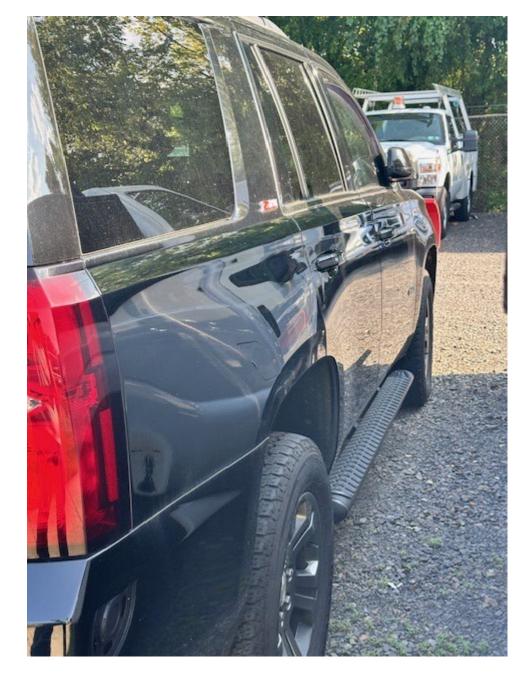

## **VEHICLE CONDITION REPORT**

| Truck Number:<br>Date Inspected:<br>Make/Model/Year:<br>VIN#:<br>Mileage: | 22<br>2016 Chevy Tahoe<br>1GNSKBKCXGR413756<br>114,430 |
|---------------------------------------------------------------------------|--------------------------------------------------------|
| Interior Condition:                                                       | Good                                                   |
| Exterior Condition:                                                       | Fair                                                   |
| Tires:                                                                    | New                                                    |
| Does it start?                                                            | Yes/ Needs to be Jumped/ Motor has bad ECM             |
| Is it drivable off the lot?                                               | Yes                                                    |
| Is it currently inspected?                                                | Yes 7/25                                               |
| Body Style:                                                               | SUV                                                    |
| Engine Type:                                                              | Gas                                                    |
| Transmission Condition:                                                   | Fair                                                   |