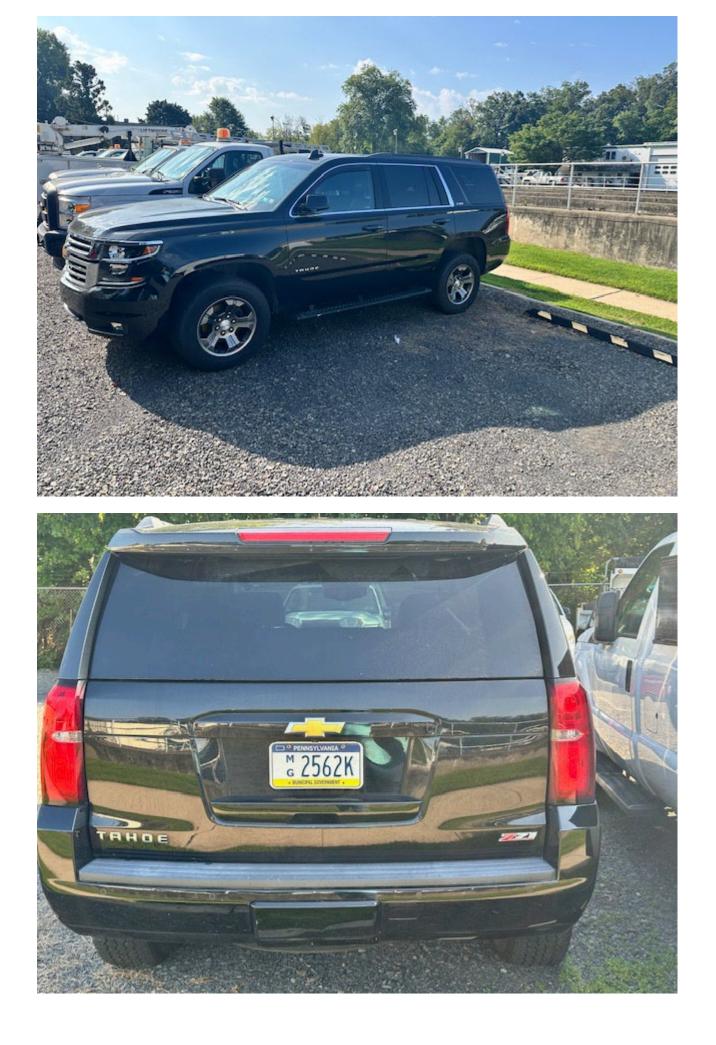

## **VEHICLE CONDITION REPORT**

| Truck Number:<br>Date Inspected:<br>Make/Model/Year:<br>VIN#:<br>Mileage: | 22<br>2016 Chevy Tahoe<br>1GNSKBKCXGR413756<br>114,430 |
|---------------------------------------------------------------------------|--------------------------------------------------------|
| Interior Condition:                                                       | Good                                                   |
| Exterior Condition:                                                       | Fair                                                   |
| Tires:                                                                    | New                                                    |
| Does it start?                                                            | Yes/ Needs to be Jumped/ Motor has bad ECM             |
| Is it drivable off the lot?                                               | Yes                                                    |
| Is it currently inspected?                                                | Yes 7/25                                               |
| Body Style:                                                               | SUV                                                    |
| Engine Type:                                                              | Gas                                                    |
| Transmission Condition:                                                   | Fair                                                   |