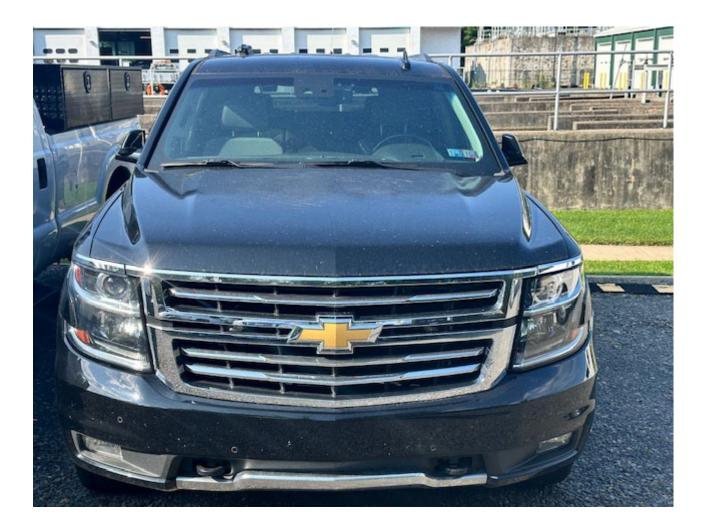

## **VEHICLE CONDITION REPORT**

| Truck Number:<br>Date Inspected:<br>Make/Model/Year:<br>VIN#:<br>Mileage: | 22<br>2016 Chevy Tahoe<br>1GNSKBKCXGR413756<br>114,430 |
|---------------------------------------------------------------------------|--------------------------------------------------------|
| Interior Condition:                                                       | Good                                                   |
| Exterior Condition:                                                       | Fair                                                   |
| Tires:                                                                    | New                                                    |
| Does it start?                                                            | Yes/ Needs to be Jumped/ Motor has bad ECM             |
| Is it drivable off the lot?                                               | Yes                                                    |
| Is it currently inspected?                                                | Yes 7/25                                               |
| Body Style:                                                               | SUV                                                    |
| Engine Type:                                                              | Gas                                                    |
| Transmission Condition:                                                   | Fair                                                   |