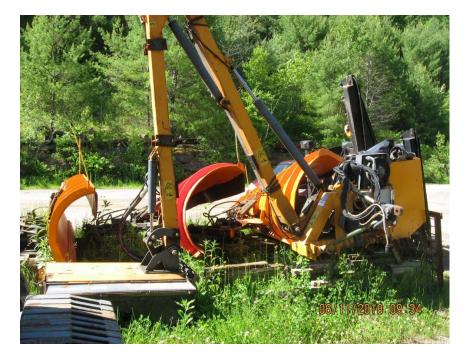

## Roadside mower

## Roadside Mower: Ferri boom mower rear mount Model TSE 60.

Production date 2006 Mower was put in service in March 2007. The head was replaced in 2009. Min of 80 HP to run.

This item can be viewed at the town shed 596 Forest Road Alstead NH 03602 Any questions contact Kelly 603-835-2986 or Glenn 603-355-0597