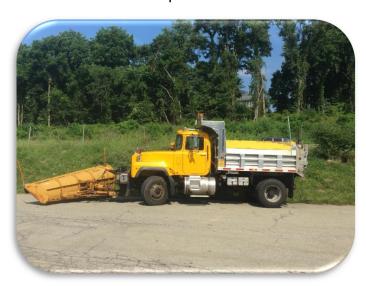

The Township of Penn, Westmoreland County is selling this 2002 Mack, Single-Axle Dump Truck (Model: RD690P) to the highest bidder.

## **Unit #24 Minimum Bid: \$15,000**

• 2002 Mack Single-Axle Dump Truck

VIN: 1M2P2878C32M033782

Color: Yellow

Style / Body: 2x4 single-axle Chassis with Dump Bed

• Engine: Diesel Engine

Country of Assembly: U.S.A.

Odometer Reading: 36,652 miles/3,132.6 hours as of July 19 2018.

Valid PA State Inspection: Good, expires August

Condition: Good

• Notes: Truck will be equipped with central hydraulics, 11-foot Flink snow plow with carbide cutting edge and Flink Stainless steel salt spreader.