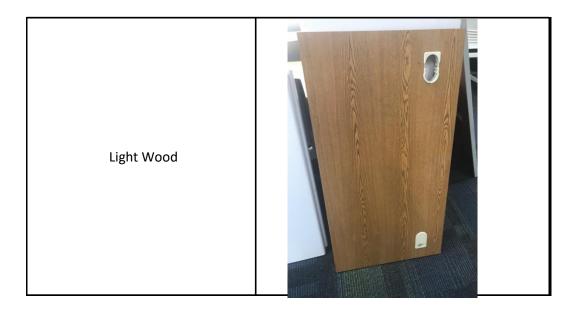

| 1 L Shaped Desk | 42 x 24 w/ unknown return |
|-----------------|---------------------------|
|-----------------|---------------------------|

| Notes (Color, Material, Etc.) | <u>Photos</u> |
|-------------------------------|---------------|
| Dark wood                     |               |
| Dark wood                     |               |
| Brown wood                    |               |
| Dark wood                     |               |