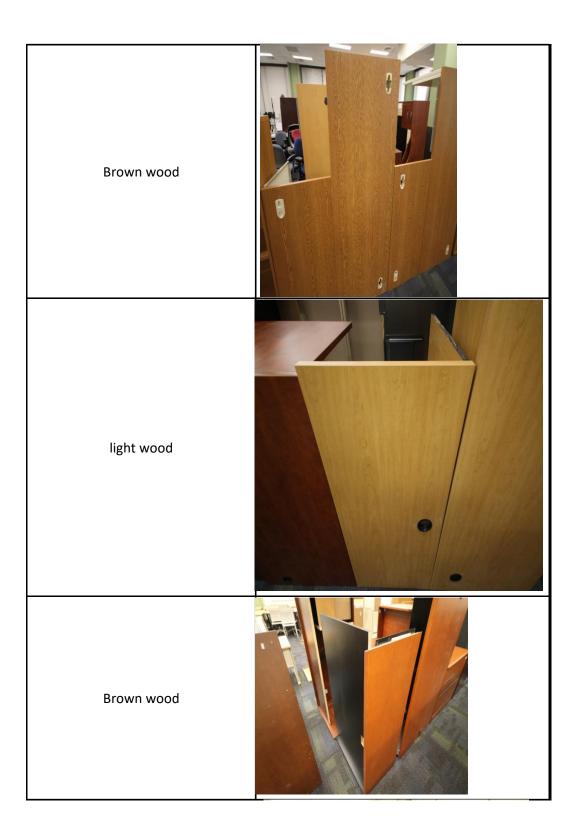

| 1 L Shaped Desk | 42 x 24 w/ unknown return |
|-----------------|---------------------------|
|-----------------|---------------------------|

| Notes (Color, Material, Etc.) | <u>Photos</u> |
|-------------------------------|---------------|
| Dark wood                     |               |
| Dark wood                     |               |
| Brown wood                    |               |
| Dark wood                     |               |