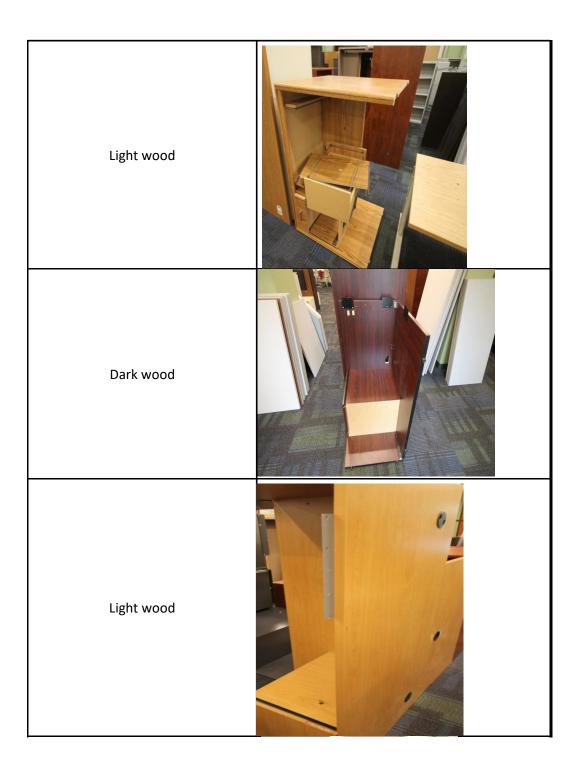

| 1 L Shaped Desk | 42 x 24 w/ unknown return |
|-----------------|---------------------------|
|-----------------|---------------------------|

| Notes (Color, Material, Etc.) | <u>Photos</u> |
|-------------------------------|---------------|
| Dark wood                     |               |
| Dark wood                     |               |
| Brown wood                    |               |
| Dark wood                     |               |