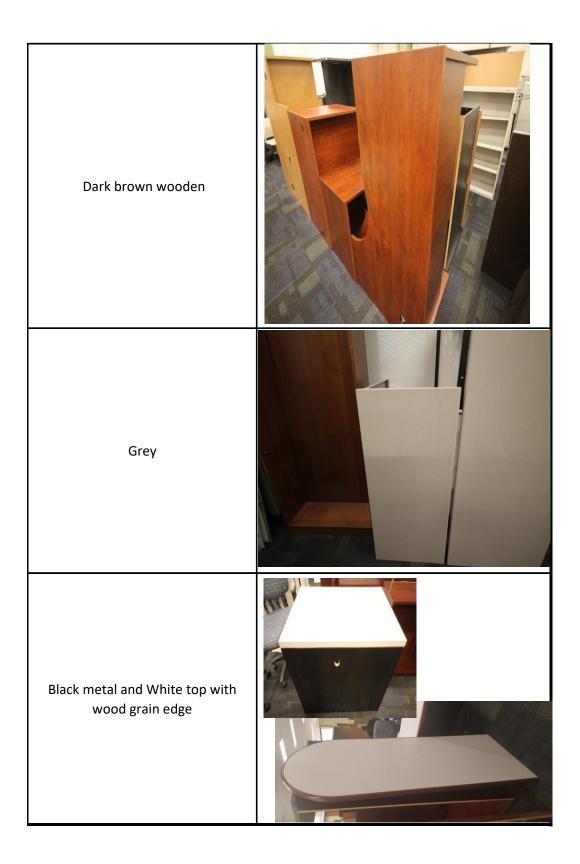

| 1 L Shaped Desk | 42 x 24 w/ unknown return |
|-----------------|---------------------------|
|-----------------|---------------------------|

| Notes (Color, Material, Etc.) | <u>Photos</u> |
|-------------------------------|---------------|
| Dark wood                     |               |
| Dark wood                     |               |
| Brown wood                    |               |
| Dark wood                     |               |