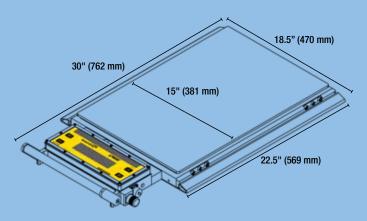

## **LP600™ Wheel Load Scales**

Low-Profile, Lightweight Digital Wheel Load Scales

Maximize Legal Payloads & Reduce Maintenance

Due to Overload Stress on Equipment

Starting at a scale pad weight of 45 lb (21 kg), with a profile of just 1.5" (38 mm), the  $LP600^{TM}$  Low-Profile Wheel Load Scale weighs loads up to 30,000 lb (15,000 kg) with an accuracy of  $\pm$  1%. Progressive solar charging technology allows the commercially available AA rechargeable batteries to be powered for up to one year with daytime, outdoor use.

Low-Profile Height of Just 1.5" (38 mm)

Rugged, Lightweight Aluminum **Construction Built to Withstand Heavy** Use; Ideal for Unimproved Surfaces

Solar Power Provides up to One Year of Battery Life with Daytime, Outdoor Use (up to 250 hours without Solar Power, batteries included)