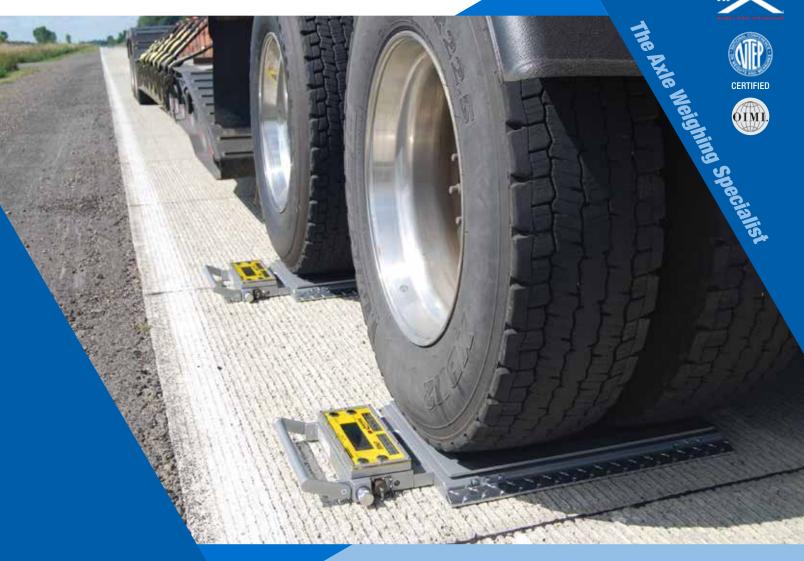

## **LP600™ Wheel Load Scales**

Low-Profile, Lightweight Digital Wheel Load Scales

Maximize Legal Payloads & Reduce Maintenance

Due to Overload Stress on Equipment

Starting at a scale pad weight of 45 lb (21 kg), with a profile of just 1.5" (38 mm), the  $LP600^{TM}$  Low-Profile Wheel Load Scale weighs loads up to 30,000 lb (15,000 kg) with an accuracy of  $\pm$  1%. Progressive solar charging technology allows the commercially available AA rechargeable batteries to be powered for up to one year with daytime, outdoor use.

## LP600™ LOW-PROFILE WHEEL LOAD SCALES

NTEP/OIML Certified **Models Available** 

Accuracy of ±1% of Reading

**Available in System Capacities** to 60,000 lb (30,000 kg)

Large LCD Display with **Backlight for Easy Readings** from Scales

Low-Profile Height of Just 1.5" (38 mm)

Rugged, Lightweight Aluminum **Construction Built to Withstand Heavy** Use; Ideal for Unimproved Surfaces

Solar Power Provides up to One Year of Battery Life with Daytime, Outdoor Use (up to 250 hours without Solar Power, batteries included)