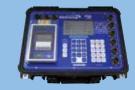

## LP600™ LOW-PROFILE WHEEL LOAD SCALES

NTEP/OIML Certified **Models Available** 

Accuracy of ±1% of Reading

**Available in System Capacities** to 60,000 lb (30,000 kg)

Large LCD Display with **Backlight for Easy Readings** from Scales

Integrated Indicator with Comprehensive **Push Button Controls Include:** On/Off, Local/Total, Zero & Print/Accum