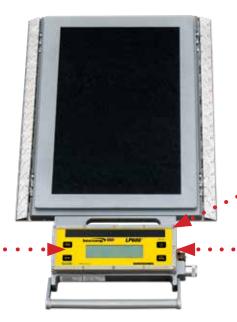

## **LP600™ Wheel Load Scales**

Low-Profile, Lightweight Digital Wheel Load Scales

Maximize Legal Payloads & Reduce Maintenance

Due to Overload Stress on Equipment

Starting at a scale pad weight of 45 lb (21 kg), with a profile of just 1.5" (38 mm), the  $LP600^{TM}$  Low-Profile Wheel Load Scale weighs loads up to 30,000 lb (15,000 kg) with an accuracy of  $\pm$  1%. Progressive solar charging technology allows the commercially available AA rechargeable batteries to be powered for up to one year with daytime, outdoor use.

Low-Profile Height of Just 1.5" (38 mm)

Rugged, Lightweight Aluminum **Construction Built to Withstand Heavy** Use; Ideal for Unimproved Surfaces

Solar Power Provides up to One Year of Battery Life with Daytime, Outdoor Use (up to 250 hours without Solar Power, batteries included)

Integrated Indicator with Comprehensive **Push Button Controls Include:** On/Off, Local/Total, Zero & Print/Accum